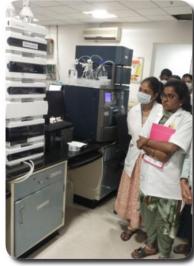

## **EDUCATIONAL VISIT TO GENOME VALLEY**

- Life Science department students visited Genome Valley, which was India's first organized cluster for Life Sciences R&D and Manufacturing activities
- ❖ Vaccine manufacturers namely Biological E- Students visited the Biological-E R&D department located in Genome Valley. In Biological-E Students learn about new equipment like incubators, fermenters, sterilizers, centrifuges and others.
- In other section they had production and testing sections, where they had different types of chromatographic equipments like HPLC, GLC and NMR etc.

## HPLC, ION EXCHANGE & NMR