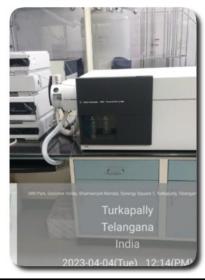

## **EDUCATIONAL VISIT TO GENOME VALLEY**

- Life Science department students visited Genome Valley, which was India's first organized cluster for Life Sciences R&D and Manufacturing activities
- ❖ Vaccine manufacturers namely Biological E- Students visited the Biological-E R&D department located in Genome Valley. In Biological-E Students learn about new equipment like incubators, fermenters, sterilizers, centrifuges and others.
- In other section they had production and testing sections, where they had different types of chromatographic equipments like HPLC, GLC and NMR etc.

## HPLC, ION EXCHANGE & NMR