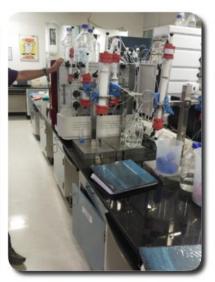

## **EDUCATIONAL VISIT TO GENOME VALLEY**

- Life Science department students visited Genome Valley, which was India's first organized cluster for Life Sciences R&D and Manufacturing activities
- ❖ Vaccine manufacturers namely Biological E- Students visited the Biological-E R&D department located in Genome Valley. In Biological-E Students learn about new equipment like incubators, fermenters, sterilizers, centrifuges and others.
- In other section they had production and testing sections, where they had different types of chromatographic equipments like HPLC, GLC and NMR etc.

## HPLC, ION EXCHANGE & NMR