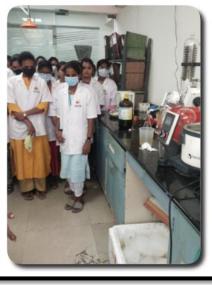

## **EDUCATIONAL VISIT TO GENOME VALLEY**

- Life Science department students visited Genome Valley, which was India's first organized cluster for Life Sciences R&D and Manufacturing activities
- ❖ Vaccine manufacturers namely Biological E- Students visited the Biological-E R&D department located in Genome Valley. In Biological-E Students learn about new equipment like incubators, fermenters, sterilizers, centrifuges and others.
- In other section they had production and testing sections, where they had different types of chromatographic equipments like HPLC, GLC and NMR etc.