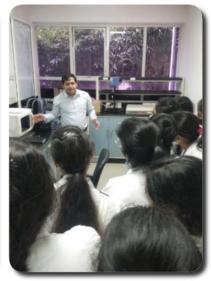

## **EDUCATIONAL VISIT TO GENOME VALLEY**

- Life Science department students visited Genome Valley, which was India's first organized cluster for Life Sciences R&D and Manufacturing activities
- ❖ Vaccine manufacturers namely Biological E- Students visited the Biological-E R&D department located in Genome Valley. In Biological-E Students learn about new equipment like incubators, fermenters, sterilizers, centrifuges and others.
- In other section they had production and testing sections, where they had different types of chromatographic equipments like HPLC, GLC and NMR etc.