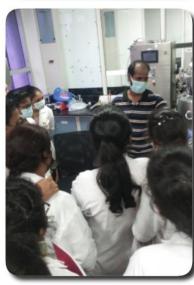

## **EDUCATIONAL VISIT TO GENOME VALLEY**

- Life Science department students visited Genome Valley, which was India's first organized cluster for Life Sciences R&D and Manufacturing activities
- ❖ Vaccine manufacturers namely Biological E- Students visited the Biological-E R&D department located in Genome Valley. In Biological-E Students learn about new equipment like incubators, fermenters, sterilizers, centrifuges and others.
- In other section they had production and testing sections, where they had different types of chromatographic equipments like HPLC, GLC and NMR etc.