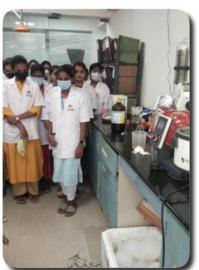

## **EDUCATIONAL VISIT TO GENOME VALLEY**

- Life Science department students visited Genome Valley, which was India's first organized cluster for Life Sciences R&D and Manufacturing activities
- ❖ Vaccine manufacturers namely Biological E- Students visited the Biological-E R&D department located in Genome Valley. In Biological-E Students learn about new equipment like incubators, fermenters, sterilizers, centrifuges and others.
- In other section they had production and testing sections, where they had different types of chromatographic equipments like HPLC, GLC and NMR etc.