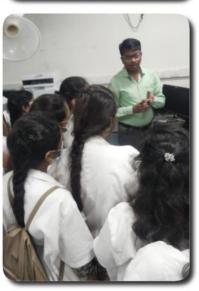

## **EDUCATIONAL VISIT TO GENOME VALLEY**

- Life Science department students visited Genome Valley, which was India's first organized cluster for Life Sciences R&D and Manufacturing activities
- ❖ Vaccine manufacturers namely Biological E- Students visited the Biological-E R&D department located in Genome Valley. In Biological-E Students learn about new equipment like incubators, fermenters, sterilizers, centrifuges and others.
- In other section they had production and testing sections, where they had different types of chromatographic equipments like HPLC, GLC and NMR etc.