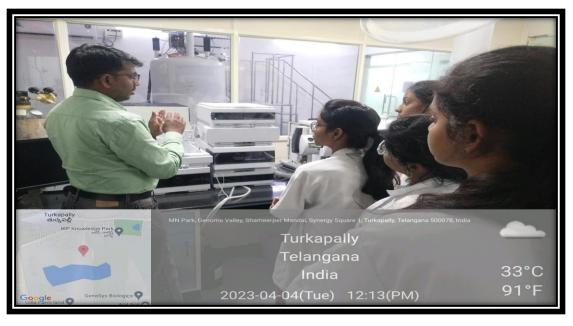

## **EDUCATIONAL VISIT TO GENOME VALLEY**

- Life Science department students visited Genome Valley, which was India's first organized cluster for Life Sciences R&D and Manufacturing activities
- ❖ Vaccine manufacturers namely Biological E- Students visited the Biological-E R&D department located in Genome Valley. In Biological-E Students learn about new equipment like incubators, fermenters, sterilizers, centrifuges and others.
- In other section they had production and testing sections, where they had different types of chromatographic equipments like HPLC, GLC and NMR etc.

## HPLC, ION EXCHANGE & NMR